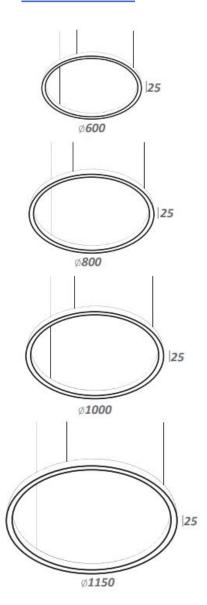

#### **DIMENSIONS** »

#### **PRODUCT DETAILS** »

| Catalogue number<br>BLACK | Catalogue number<br>WHITE | Catalogue number<br>GREY | Watt<br>(W) | Whole<br>fixture<br>lumens<br>(lm) | Colour<br>temp.<br>(K) |
|---------------------------|---------------------------|--------------------------|-------------|------------------------------------|------------------------|
| 99RING6004035/BL          | 99RING6004035/WH          | 99RING6004035/GR         | 35          | 3500                               | 4000                   |
| 99RING8004060/BL          | 99RING8004060/WH          | 99RING8004060/GR         | 42          | 4200                               | 4000                   |
| 99RING10004075/BL         | 99RING10004075/WH         | 99RING10004075/GR        | 50          | 5000                               | 4000                   |
| 99RING11504096/BL         | 99RING11504096/WH         | 99RING11504096/GR        | 63          | 6300                               | 4000                   |