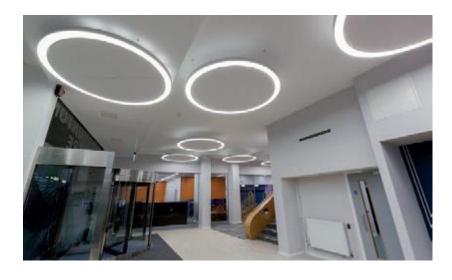

#### **FEATURES** »

- : Elegant and practical round LED lighting luminaire,
- :. Made of high-quality aluminum.
- :. It has a discreet but luxurious design and it adds incredible effect of any contemporary interior.
- :. Remarkably high luminous flux.
- :. Low power consumption
- :. Instant light with maximum luminous flux
- Environmentally friendly no mercury and lead
- .. No ultraviolet and infrared rays
- :. Resistant to shock and vibration-free body
- : Low heat emission
- :. Suitable for commercial sites, residence buildings, banks, offices, homes, hotels, shops