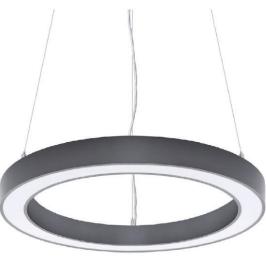

## LED RINGS

#### **FEATURES** »

- : Elegant and practical round LED lighting luminaire,
- :. Made of high-quality aluminum.
- :. It has a discreet but luxurious design and it adds incredible effect of any contemporary interior.
- :. Remarkably high luminous flux.
- :. Low power consumption
- :. Instant light with maximum luminous flux
- Environmentally friendly no mercury and lead
- .. No ultraviolet and infrared rays
- :. Resistant to shock and vibration-free body
- : Low heat emission
- :. Suitable for commercial sites, residence buildings, banks, offices, homes, hotels, shops